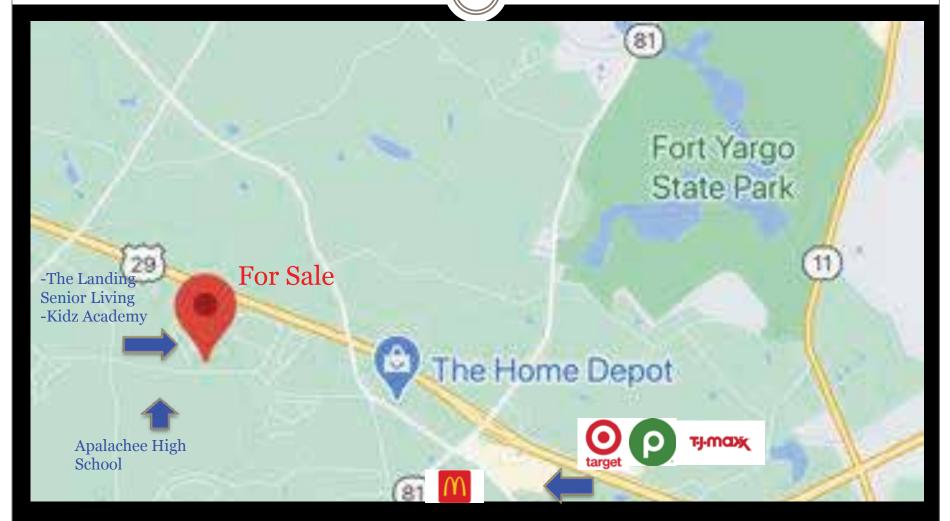

# Fact Sheet

MASSEY BROKERAGE LLC

— Buy Sell Invest —

- 14.46 acres
- Zoned C2
  - Allows for medical offices, banks, senior living, schools, retail, storage space, hotels, and more (barrow county planning and zoning)
- Tax Estimate: \$2454.49
- Detention, entrance/decel lane in place (detention shared)
- Flood zone on property
- Location:
  - Lawrencville: 14 miles
  - Athens: 27 Miles
  - Atlanta: 45 miles