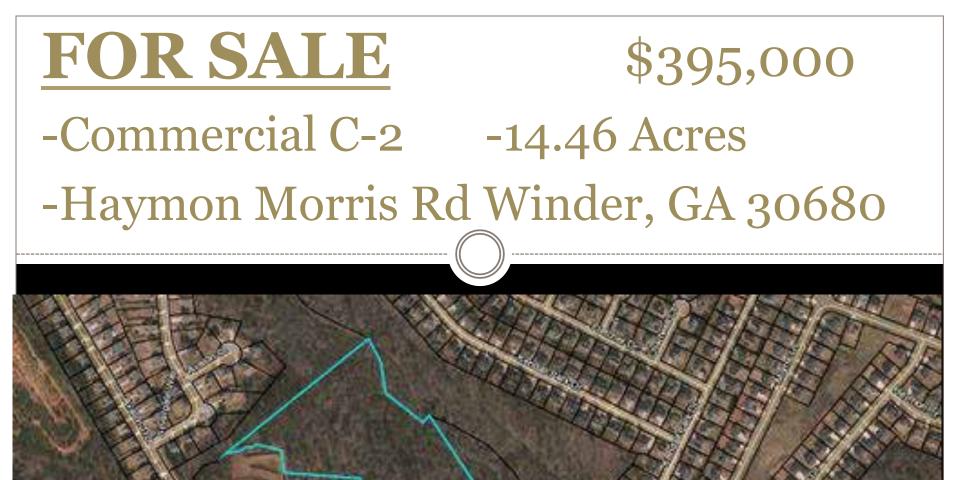

# Fact Sheet

MASSEY BROKERAGE LLC

— Buy Sell Invest —

- 14.46 acres
- Zoned C2
  - Allows for medical offices, banks, senior living, schools, retail, storage space, hotels, and more (barrow county planning and zoning)
- Tax Estimate: \$2454.49
- Detention, entrance/decel lane in place (detention shared)
- Flood zone on property
- Location:
  - Lawrencville: 14 miles
  - Athens: 27 Miles
  - Atlanta: 45 miles